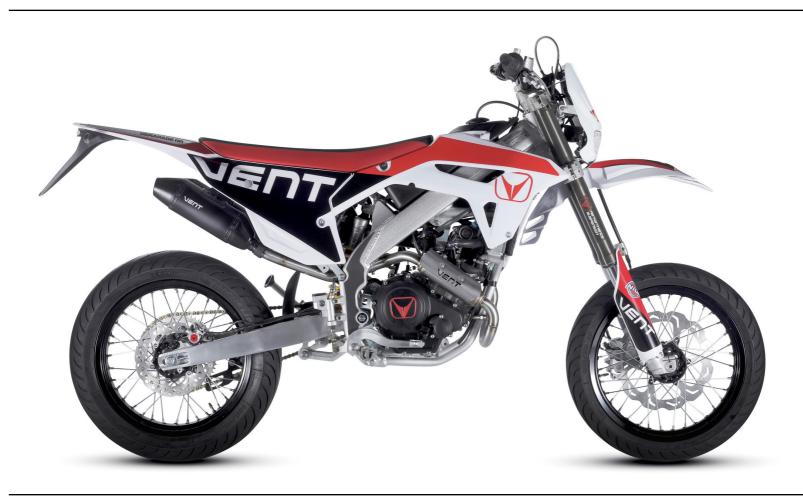

# **DERAPAGE RR 125 4T**

## **Engine**

| Engine type  | Minarelli single - cylinder, 4 stroke, liquid - cooled |
|--------------|--------------------------------------------------------|
| Displacement | 124,7 cm³                                              |
| Injection    | Electronic                                             |
| Starter      | Electric                                               |
| Clutch       | Wet, multiple-disc                                     |
| Final drive  | Chain                                                  |

### Chassis

| Frame              | Aluminium perimetral frame Vent 6.0, double cradle with removable rear part                              |
|--------------------|----------------------------------------------------------------------------------------------------------|
| Front suspension   | USD hydraulic fork Ø 41 mm - adjustable In preload and rebound                                           |
| Rear suspension    | Hydraulic monoshock, preload and rebound adjustable with separate gas tank and with HM-link 2.0 leverage |
| Front brake system | Wave disc Ø 300 mm with aluminium oversized two floating piston caliper and brake pump                   |
| Rear brake system  | Wave disc Ø 220 mm with oversized aluminium floating clamper                                             |
| Front wheel        | 110/70-17"                                                                                               |
| Rear wheel         | 140/70-17"                                                                                               |
|                    |                                                                                                          |

## **Dimensions**

| Wheelbase          | 1.445 mm   |   |
|--------------------|------------|---|
| Seat height        | 900 mm     | _ |
| Footrest height    | 315 mm     |   |
| Fuel tank capacity | 9,5 liters |   |
| Fuel tank reserve  | 1,5 liters |   |
| Dry weight         | 108,5 kg   |   |
|                    |            |   |