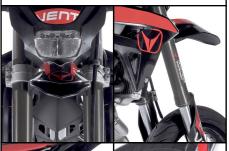

### Chassis

| Frame              | Aluminium perimetral frame Vent 6.0, double cradle with removable rear part                              |
|--------------------|----------------------------------------------------------------------------------------------------------|
| Front suspension   | USD hydraulic fork Ø 41 mm - adjustable In preload and rebound                                           |
| Rear suspension    | Hydraulic monoshock, preload and rebound adjustable with separate gas tank and with HM-link 2.0 leverage |
| Front brake system | Wave disc Ø 300 mm with aluminium oversized two floating piston caliper and brake pump                   |
| Rear brake system  | Wave disc Ø 220 mm with oversized aluminium floating clamper                                             |
| Front wheel        | 110/70-17"                                                                                               |
| Rear wheel         | 140/70-17"                                                                                               |
|                    |                                                                                                          |