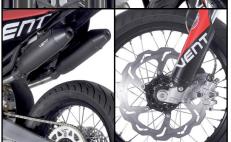

### Chassis

| Frame              | Aluminium perimetral frame Vent 6.0, double cradle with removable rear part                              |
|--------------------|----------------------------------------------------------------------------------------------------------|
| Front suspension   | USD hydraulic fork Ø 41 mm - adjustable In preload and rebound                                           |
| Rear suspension    | Hydraulic monoshock, preload and rebound adjustable with separate gas tank and with HM-link 2.0 leverage |
| Front brake system | Wave disc Ø 300 mm with aluminium oversized two floating piston caliper and brake pump                   |
| Rear brake system  | Wave disc Ø 220 mm with oversized aluminium floating clamper                                             |
| Front wheel        | 110/70-17"                                                                                               |
| Rear wheel         | 140/70-17"                                                                                               |
|                    |                                                                                                          |