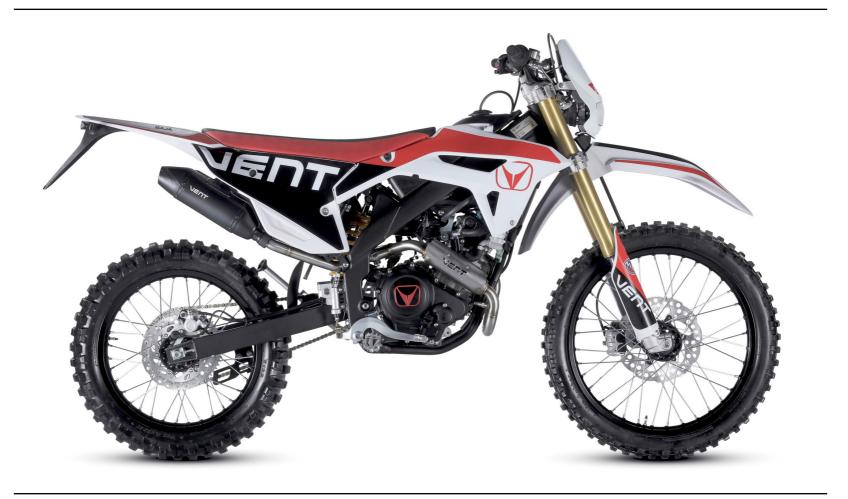

# **BAJA 125 4T**

## **Engine**

| Engine type  | Minarelli single - cylinder, 4 stroke, liquid - cooled |
|--------------|--------------------------------------------------------|
| Displacement | 124,7 cm³                                              |
| Injection    | Electronic                                             |
| Starter      | Electric                                               |
| Clutch       | Wet, multiple-disc                                     |
| Final drive  | Chain                                                  |

### Chassis

| Frame              | Steel perimetral frame Vent 6.0, duble cradle with removable rear part |
|--------------------|------------------------------------------------------------------------|
| Front suspension   | USD hydraulic fork Ø 41 mm                                             |
| Rear suspension    | Hydraulic monoshock preload adjustable                                 |
| Front brake system | Wave disc Ø 260 mm with two floating piston caliper                    |
| Rear brake system  | Wave disc Ø 220 mm with floating caliper                               |
| Front wheel        | 90/90-21"                                                              |
| Rear wheel         | 120/90-18" - 120/80-18"                                                |

### **Dimensions**

| Wheelbase          | 1.445 mm   |
|--------------------|------------|
| Seat height        | 940 mm     |
| Footrest height    | 375 mm     |
| Fuel tank capacity | 9,5 liters |
| Fuel tank reserve  | 1,5 liters |
| Dry weight         | 110,0 kg   |
|                    |            |