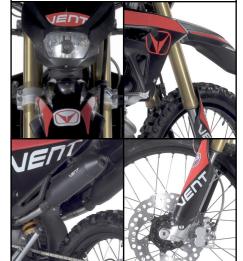

## **Engine**

| Engine type  | Minarelli single - cylinder, 4 stroke, liquid - cooled |
|--------------|--------------------------------------------------------|
| Displacement | 124,7 cm³                                              |
| Injection    | Electronic                                             |
| Starter      | Electric                                               |
| Clutch       | Wet, multiple-disc                                     |
| Final drive  | Chain                                                  |

### Chassis

| Frame              | Steel perimetral frame Vent 6.0, duble cradle with removable rear part |
|--------------------|------------------------------------------------------------------------|
| Front suspension   | USD hydraulic fork Ø 41 mm                                             |
| Rear suspension    | Hydraulic monoshock preload adjustable                                 |
| Front brake system | Wave disc Ø 260 mm with two floating piston caliper                    |
| Rear brake system  | Wave disc Ø 220 mm with floating caliper                               |
| Front wheel        | 90/90-21"                                                              |
| Rear wheel         | 120/90-18" - 120/80-18"                                                |