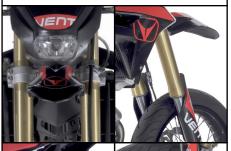

### Chassis

| Frame              | Steel perimetral frame Vent 6.0, duble cradle with removable rear part |
|--------------------|------------------------------------------------------------------------|
| Front suspension   | USD hydraulic fork Ø 41 mm                                             |
| Rear suspension    | Hydraulic monoshock preload adjustable                                 |
| Front brake system | Wave disc Ø 290 mm with two floating piston caliper                    |
| Rear brake system  | Wave disc Ø 220 mm with floating caliper                               |
| Front wheel        | 110/70-17"                                                             |
| Rear wheel         | 140/70-17"                                                             |
|                    |                                                                        |