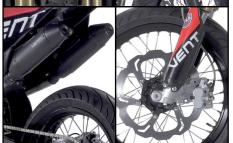

### Chassis

| Frame              | Steel perimetral frame Vent 6.0, duble cradle with removable rear part |
|--------------------|------------------------------------------------------------------------|
| Front suspension   | USD hydraulic fork Ø 41 mm                                             |
| Rear suspension    | Hydraulic monoshock preload adjustable                                 |
| Front brake system | Wave disc Ø 290 mm with two floating piston caliper                    |
| Rear brake system  | Wave disc Ø 220 mm with floating caliper                               |
| Front wheel        | 110/70-17"                                                             |
| Rear wheel         | 140/70-17"                                                             |
|                    |                                                                        |